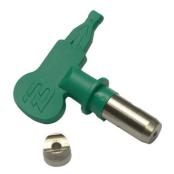

## REVERSIBLE LINE MARKING FMLM TIP

Reversible line marking FMLM tip

The airless reversible FMLM tip is designed for striping roads, parking lots, airport, athletic fields and interior floors of industrial warehouses. The spray pattern design results in sharp distinct lines with minimal overspray.

The tip is compatible with tips of the following brands: GRACO, model Switch Tip LineLazer RAC 5 - TRITECH, model Sharp Liner Flat Series - TITAN/WAGNER, model TR1 Line Striping Tip. It can be used with our GEA pump and with all airless line marking pumps available on the market.