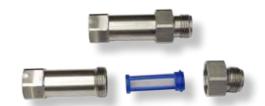

| CODE    | DESCRIPTION            |                         |
|---------|------------------------|-------------------------|
|         |                        |                         |
| FM63004 | S. steel filter holder | M 1/4" BSP x F 1/4" BSP |
| FM63005 | S. steel filter holder | M 1/4" BSP x F 3/8" BSP |
| FM63014 | S. steel filter holder | M 1/4" NPT x F 1/4" NPS |
| FM63015 | S. steel filter holder | M 1/4" BSP x F 1/4" NPT |
| FM63024 | S. steel filter holder | M 3/8" NPS x F 3/8" NPS |

Press. max.: 500 Bar / 7250 Psi FM2802N - 100 Mesh filter included

| CODE     | DESCRIPTION                                        |
|----------|----------------------------------------------------|
| FM63032C | Short filter holder bended F 1/4" BSP x M 1/4" BSP |