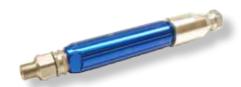

Press. max.: 500 Bar / 7250 Psi FM2004 - 100 Mesh filter included

| CODE    | DESCRIPTION                                                 |
|---------|-------------------------------------------------------------|
| FM63056 | Swivel spray gun connection fitting F 1/4" BSP x M 1/4" BSP |
| FM63058 | Swivel spray gun connection fitting F 1/4" NPS x M 1/4" NPS |
| FM63057 | Swivel spray gun connection fitting F 3/8" BSP x M 3/8" BSP |
| FM63059 | Swivel spray gun connection fitting F 3/8" NPS x M 3/8" NPS |