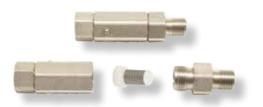

Press. max.: 500 Bar / 7250 Psi FM2802N - 100 Mesh filter included

| CODE               | DESCRIPTION                                                            |
|--------------------|------------------------------------------------------------------------|
| FM65001            | S. steel straight filter holder F 1/4" BSP x M 1/4" BSP                |
| FM65031<br>302002R | S. steel straight filter holder F 3/8" BSP x M 1/4" BSP<br>Ptfe gasket |

Press. max.: 500 Bar / 7250 Psi FM2046 - 100 Mesh filter included

| CODE     | DESCRIPTION                                           |
|----------|-------------------------------------------------------|
|          |                                                       |
| FM65001C | S. steel bended filter holder F 1/4" BSP x M 1/4" BSP |
| FM65031C | S. steel bended filter holder F 3/8" BSP x M 1/4" BSP |
| 302002R  | Ptfe gasket                                           |
|          |                                                       |