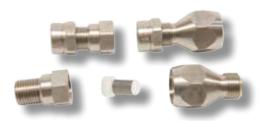

Press. max.: 500 Bar / 7250 Psi

| CODE    | DESCRIPTION                                                   |
|---------|---------------------------------------------------------------|
| FM66001 | S. steel straight filter holder F 1/4" BSP x M 1/4" BSP       |
| FM66002 | S. steel straight filter holder F 1/4" BSP x M 3/8" BSP       |
| FM66003 | S. steel straight filter holder F 3/8" BSP x M 3/8" BSP       |
| FM66030 | S. steel straight filter holder F $1/4$ " BSP x M $16x1,5$ mm |
| FM66031 | S. steel straight filter holder F $3/8$ " BSP x M $1/4$ " BSP |
| FM66036 | S. steel straight filter holder F 1/2JIC x M 1/2"JIC          |
| FM66037 | S. steel straight filter holder F 1/2"JIC x M 1/4" BSP        |
| FM66038 | S. steel straight filter holder F 1/2"JIC x M 3/8" BSP        |
| 301500  | Spring for filter holder                                      |
| 302002R | Ptfe gasket                                                   |

Press. max.: 500 Bar / 7250 Psi FM2004 - 100 Mesh filter included

| CODE     | DESCRIPTION                                                 |
|----------|-------------------------------------------------------------|
|          |                                                             |
| FM66001C | S. steel bended filter holder F 1/4" BSP x M 1/4" BSP       |
| FM66002C | S. steel bended filter holder F $1/4$ " BSP x M $3/8$ " BSP |
| FM66003C | S. steel bended filter holder F $3/8$ " BSP x M $3/8$ " BSP |
| FM66030C | S. steel bended filter holder F $1/4$ " BSP x M $16x1,5$ mm |
| FM66031C | S. steel bended filter holder F $3/8$ " BSP x M $1/4$ " BSP |
| 301500   | Spring for filter holder                                    |
| 302002R  | Ptfe gasket                                                 |