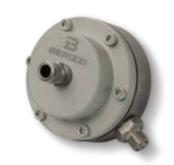

## CODE DESCRIPTION

400990 Fluid pressure regulator 30-300Bar

Max. press.: 30-300 Bar Max. inlet press.: 400 Bar Inlet fitting: F 3/8" Outlet fitting: M 3/8"

| CODE   | DESCRIPTION                               |
|--------|-------------------------------------------|
|        |                                           |
| 400960 | Pneumatic fluid pressure regulator 0-6Bar |

Max. press.: 0-6 Bar Max. inlet press.: 20 Bar

**Inlet fitting:** 3/8" or 1/4" with adapter

Outlet fitting: 1/4" Air hose inlet: Ø8

| CODE   | DESCRIPTION                                  |
|--------|----------------------------------------------|
|        |                                              |
| 400900 | Pneumatic fluid pressure regulator 30-300Bar |