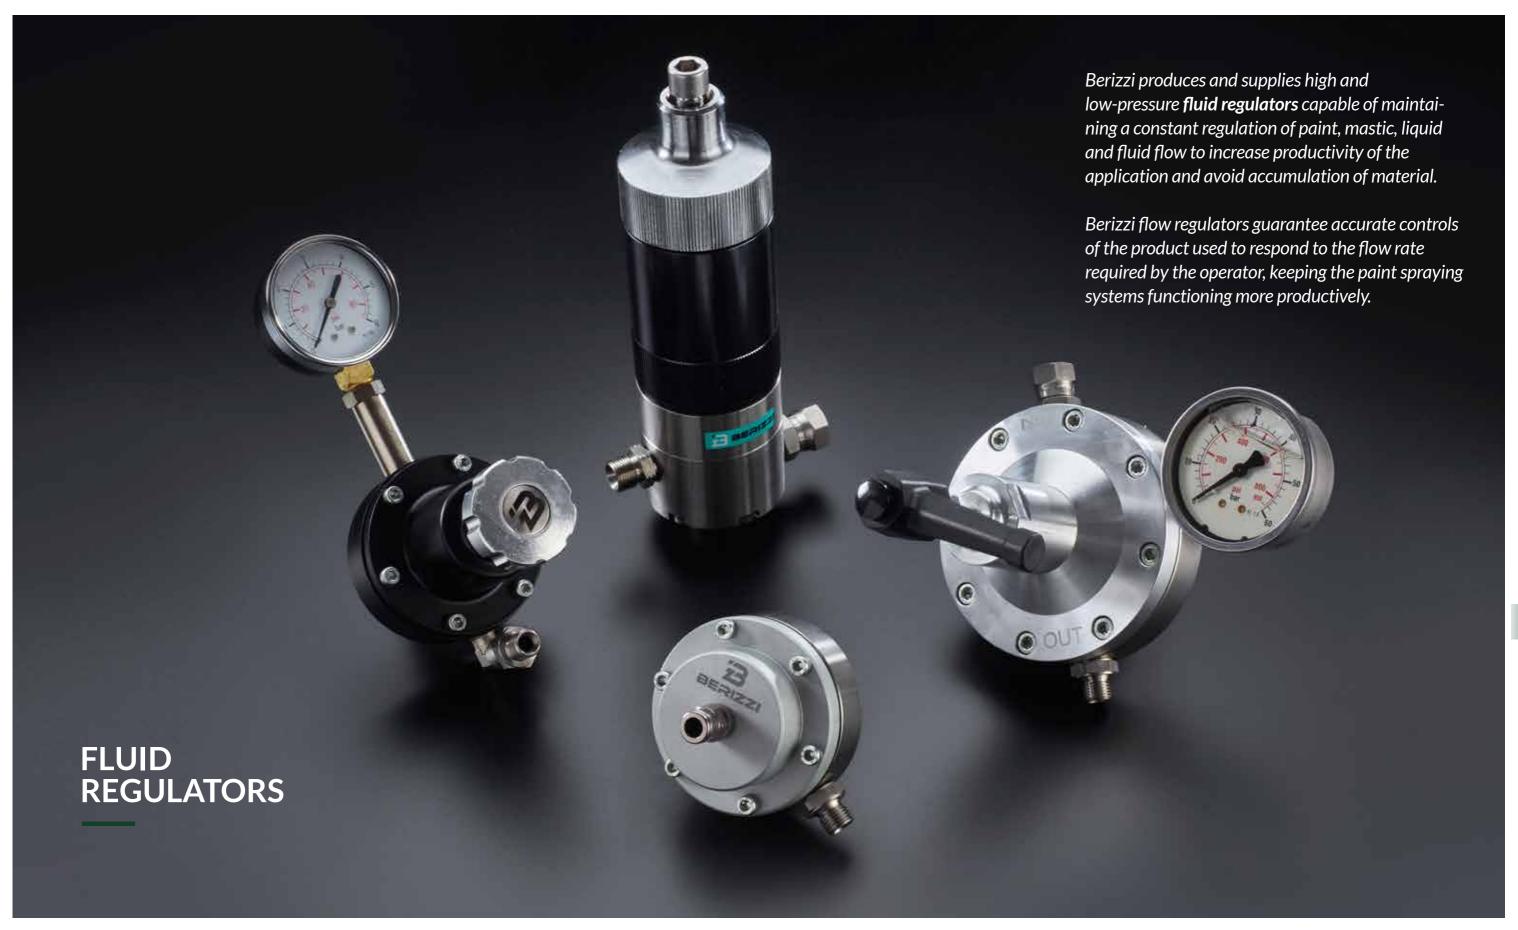

Max. press.: 0-6 Bar Max. inlet press.: 20 Bar Inlet fitting: 1/4" Outlet fitting: 1/4"

## 400960I Fluid pressure regulator 0-6Bar in STAINLESS STEEL

Max. press.: 0-6 Bar Max. inlet press.: 20 Bar

**Inlet fitting:** 3/8" or 1/4" with adapter **Outlet fitting:** 1/4"

**DESCRIPTION** 

Outlet fitting: 1/4" Air hose inlet: Ø8

| CODE   | DESCRIPTION                     |
|--------|---------------------------------|
| 400980 | Fluid pressure regulator 0-6Bar |

Max. press.: 0-6 Bar Max. inlet press.: 20 Bar

**Inlet fitting:** 3/8" or 1/4" with adapter

## CODE DESCRIPTION 400980I Fluid pressure regulator 0-6Bar in STAINLESS STEEL with adapter

Max. press.: 0-6 Bar Max. inlet press.: 20 Bar

Inlet fitting: 3/8" or 1/4" with adapter

Outlet fitting: 1/4"