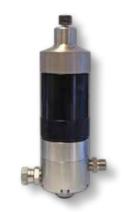

## CODE DESCRIPTION

400990 Fluid pressure regulator 30-300Bar

Max. press.: 30-300 Bar Max. inlet press.: 400 Bar Inlet fitting: F 3/8" Outlet fitting: M 3/8"

| CODE   | DESCRIPTION                               |
|--------|-------------------------------------------|
|        |                                           |
| 400960 | Pneumatic fluid pressure regulator 0-6Bar |