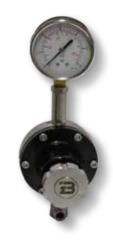

| CODE   | DESCRIPTION                     |
|--------|---------------------------------|
| 400980 | Fluid pressure regulator 0-6Bar |

Max. press.: 0-6 Bar Max. inlet press.: 20 Bar

**Inlet fitting:** 3/8" or 1/4" with adapter

Outlet fitting: 1/4"

| CODE     | DESCRIPTION                      |
|----------|----------------------------------|
| TT12600  | Fluid pressure regulator 0-25Bar |
| TT12600K | Fluid pressure regulator kit     |