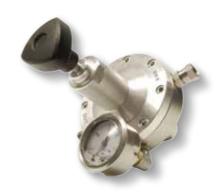

## 400960I Fluid pressure regulator 0-6Bar in STAINLESS STEEL

Max. press.: 0-6 Bar Max. inlet press.: 20 Bar

**Inlet fitting:** 3/8" or 1/4" with adapter **Outlet fitting:** 1/4"

**DESCRIPTION** 

Outlet fitting: 1/4" Air hose inlet: Ø8