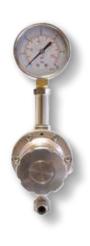

Outlet fitting: 1/4"

| CODE     | DESCRIPTION                      |
|----------|----------------------------------|
| TT12600  | Fluid pressure regulator 0-25Bar |
| TT12600K | Fluid pressure regulator kit     |

Max. press.: 0-25 Bar Max. inlet press.: 40 Bar Inlet fitting: 1/4" Outlet fitting: 1/4"