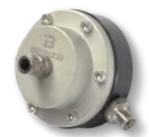

## CODE DESCRIPTION 400980I Fluid pressure regulator 0-6Bar in STAINLESS STEEL with adapter

Max. press.: 0-6 Bar Max. inlet press.: 20 Bar

Inlet fitting: 3/8" or 1/4" with adapter

Outlet fitting: 1/4"